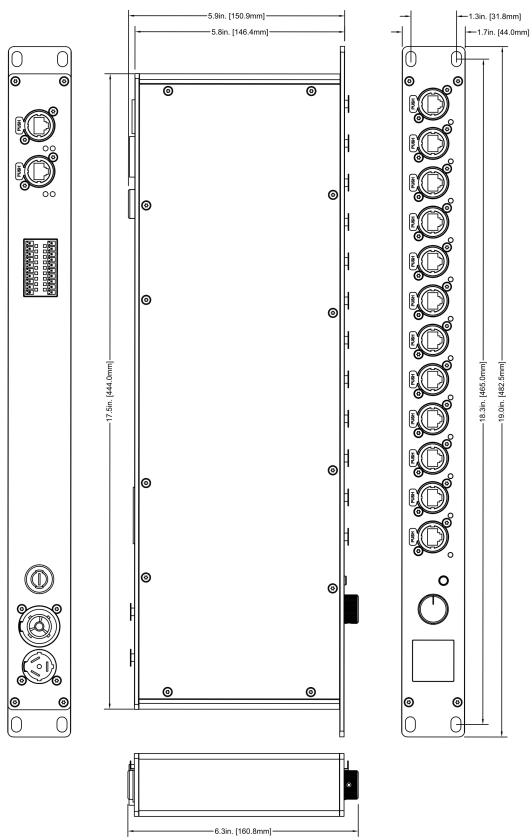

## **Front**

(12) RJ45 DMX/RDM optically isolated ports (ESTA Compliant) Ports are bidirectional for DMX In and Output Full color OLED display Encoder w. Push to Select / Exit Button

## Back

(2) Locking RJ45 Ethernet network In(10) Contact Closures (Terminal Block)Locking Power In/Thru

### **PHYSICAL**

Length: 6.3 in. (160.8mm) Width: 19 in. (482.5mm) Height: 1.7 in. (44 mm) Weight: 4 lbs (1.82 kg)