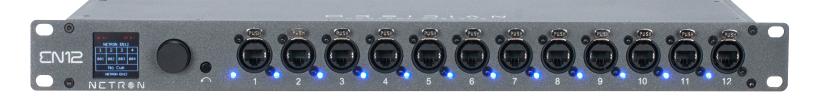

## **Front**

(12) RJ45 DMX/RDM optically isolated ports (ESTA Compliant) Ports are bidirectional for DMX In and Output Full color OLED display Encoder w. Push to Select / Exit Button

## Back

(2) Locking RJ45 Ethernet network In(10) Contact Closures (Terminal Block)Locking Power In/Thru